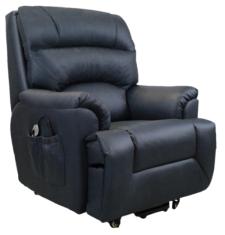

## **ZEUS**

## **SPECIFICATIONS**

| COVER AVAILABLE IN:     | Fabric or Leather                                                                                                                                                                |
|-------------------------|----------------------------------------------------------------------------------------------------------------------------------------------------------------------------------|
| FRAME TYPE:             | Frames incorporate Radiata Plantation Timbers, Australia's renewable resource.                                                                                                   |
| FRAME WARRANTY:         | 20 Year Warranty                                                                                                                                                                 |
| SUSPENSION TYPE:        | 10 Year Warranty                                                                                                                                                                 |
| RECLINER RELEASE:       | Trigger Release                                                                                                                                                                  |
| BACK CUSHION:           | Top Grade Silicon Coated Fibre                                                                                                                                                   |
| SEAT CUSHION:           | 10 Year Warranty                                                                                                                                                                 |
| COMBINATIONS AVAILABLE: | Recliner, Swivel Glider Recliner, Lift Chair, Dual Motor lift Chair<br>Electric, King Recliner,<br>dual motor lift available with 180kg weight limit – standard and<br>king size |
| OPTIONAL EXTRAS:        | Handle Release                                                                                                                                                                   |
|                         | All Zeus pieces have seat cushion fixed to the frame                                                                                                                             |

## FINISHED OVERALL DIMENSIONS (Approximate Only)

|        | LIFT CHAIR           | KING LIFT CHAIR      |
|--------|----------------------|----------------------|
| HEIGHT | Overall 1090 mm      | Overall 1090 mm      |
|        | Floor to Seat 530 mm | Floor to Seat 530 mm |
|        | Back Height 700 mm   | Back Height 700 mm   |
| WIDTH  | Overall 940 mm       | Overall 1060 mm      |
|        | Between arms 500 mm  | Between Arms 610 mm  |
| DEPTH  | Overall 1040 mm      | Overall 1040 mm      |
|        | Seat Depth 500 mm    | Seat Depth 500mm     |