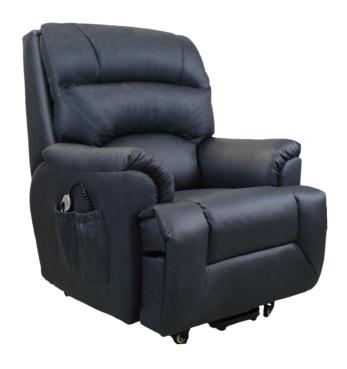

## **ZEUS**

## **SPECIFICATIONS**

| COVER AVAILABLE IN:     | Fabric or Leather                                                                                                                                                                |
|-------------------------|----------------------------------------------------------------------------------------------------------------------------------------------------------------------------------|
| FRAME TYPE:             | Frames incorporate Radiata Plantation Timbers, Australia's renewable resource.                                                                                                   |
| FRAME WARRANTY:         | 20 Year Warranty                                                                                                                                                                 |
| SUSPENSION TYPE:        | 10 Year Warranty                                                                                                                                                                 |
| RECLINER RELEASE:       | Trigger Release                                                                                                                                                                  |
| BACK CUSHION:           | Top Grade Silicon Coated Fibre                                                                                                                                                   |
| SEAT CUSHION:           | 10 Year Warranty                                                                                                                                                                 |
| COMBINATIONS AVAILABLE: | Recliner, Swivel Glider Recliner, Lift Chair, Dual Motor lift Chair<br>Electric, King Recliner,<br>dual motor lift available with 180kg weight limit – standard and<br>king size |
| OPTIONAL EXTRAS:        | Handle Release                                                                                                                                                                   |
|                         | All Zeus pieces have seat cushion fixed to the frame                                                                                                                             |

## FINISHED OVERALL DIMENSIONS (Approximate Only)

|        | LIFT CHAIR           | KING LIFT CHAIR      |
|--------|----------------------|----------------------|
| HEIGHT | Overall 1090 mm      | Overall 1090 mm      |
|        | Floor to Seat 530 mm | Floor to Seat 530 mm |
|        | Back Height 700 mm   | Back Height 700 mm   |
| WIDTH  | Overall 940 mm       | Overall 1060 mm      |
|        | Between arms 500 mm  | Between Arms 610 mm  |
| DEPTH  | Overall 1040 mm      | Overall 1040 mm      |
|        | Seat Depth 500 mm    | Seat Depth 500mm     |