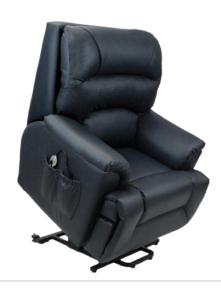

## **ZEUS**

## **SPECIFICATIONS**

| COVER AVAILABLE IN:     | Fabric or Leather                                                                                                                                                                |
|-------------------------|----------------------------------------------------------------------------------------------------------------------------------------------------------------------------------|
| FRAME TYPE:             | Frames incorporate Radiata Plantation Timbers, Australia's renewable resource.                                                                                                   |
| FRAME WARRANTY:         | 20 Year Warranty                                                                                                                                                                 |
| SUSPENSION TYPE:        | 10 Year Warranty                                                                                                                                                                 |
| RECLINER RELEASE:       | Trigger Release                                                                                                                                                                  |
| BACK CUSHION:           | Top Grade Silicon Coated Fibre                                                                                                                                                   |
| SEAT CUSHION:           | 10 Year Warranty                                                                                                                                                                 |
| COMBINATIONS AVAILABLE: | Recliner, Swivel Glider Recliner, Lift Chair, Dual Motor lift Chair<br>Electric, King Recliner,<br>dual motor lift available with 180kg weight limit – standard and<br>king size |
| OPTIONAL EXTRAS:        | Handle Release                                                                                                                                                                   |
|                         | All Zeus pieces have seat cushion fixed to the frame                                                                                                                             |

## FINISHED OVERALL DIMENSIONS (Approximate Only)

|        | LIFT CHAIR           | KING LIFT CHAIR      |
|--------|----------------------|----------------------|
| HEIGHT | Overall 1090 mm      | Overall 1090 mm      |
|        | Floor to Seat 530 mm | Floor to Seat 530 mm |
|        | Back Height 700 mm   | Back Height 700 mm   |
| WIDTH  | Overall 940 mm       | Overall 1060 mm      |
|        | Between arms 500 mm  | Between Arms 610 mm  |
| DEPTH  | Overall 1040 mm      | Overall 1040 mm      |
|        | Seat Depth 500 mm    | Seat Depth 500mm     |