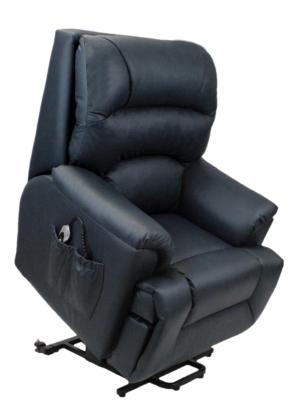

## **ZEUS**

## **SPECIFICATIONS**

| COVER AVAILABLE IN:     | Fabric or Leather                                                                                                                                                                |
|-------------------------|----------------------------------------------------------------------------------------------------------------------------------------------------------------------------------|
| FRAME TYPE:             | Frames incorporate Radiata Plantation Timbers, Australia's renewable resource.                                                                                                   |
| FRAME WARRANTY:         | 20 Year Warranty                                                                                                                                                                 |
| SUSPENSION TYPE:        | 10 Year Warranty                                                                                                                                                                 |
| RECLINER RELEASE:       | Trigger Release                                                                                                                                                                  |
| BACK CUSHION:           | Top Grade Silicon Coated Fibre                                                                                                                                                   |
| SEAT CUSHION:           | 10 Year Warranty                                                                                                                                                                 |
| COMBINATIONS AVAILABLE: | Recliner, Swivel Glider Recliner, Lift Chair, Dual Motor lift Chair<br>Electric, King Recliner,<br>dual motor lift available with 180kg weight limit – standard and<br>king size |
| OPTIONAL EXTRAS:        | Handle Release                                                                                                                                                                   |
|                         | All Zeus pieces have seat cushion fixed to the frame                                                                                                                             |

## FINISHED OVERALL DIMENSIONS (Approximate Only)

|        | LIFT CHAIR           | KING LIFT CHAIR      |
|--------|----------------------|----------------------|
| HEIGHT | Overall 1090 mm      | Overall 1090 mm      |
|        | Floor to Seat 530 mm | Floor to Seat 530 mm |
|        | Back Height 700 mm   | Back Height 700 mm   |
| WIDTH  | Overall 940 mm       | Overall 1060 mm      |
|        | Between arms 500 mm  | Between Arms 610 mm  |
| DEPTH  | Overall 1040 mm      | Overall 1040 mm      |
|        | Seat Depth 500 mm    | Seat Depth 500mm     |