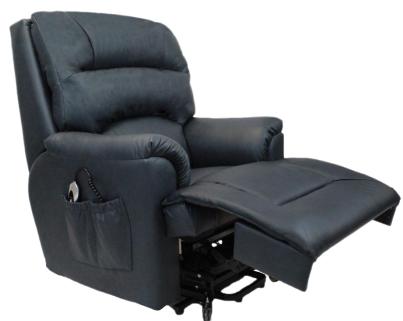

## **ZEUS**

## **SPECIFICATIONS**

| COVER AVAILABLE IN:     | Fabric or Leather                                                                                                                                                                |
|-------------------------|----------------------------------------------------------------------------------------------------------------------------------------------------------------------------------|
| FRAME TYPE:             | Frames incorporate Radiata Plantation Timbers, Australia's renewable resource.                                                                                                   |
| FRAME WARRANTY:         | 20 Year Warranty                                                                                                                                                                 |
| SUSPENSION TYPE:        | 10 Year Warranty                                                                                                                                                                 |
| RECLINER RELEASE:       | Trigger Release                                                                                                                                                                  |
| BACK CUSHION:           | Top Grade Silicon Coated Fibre                                                                                                                                                   |
| SEAT CUSHION:           | 10 Year Warranty                                                                                                                                                                 |
| COMBINATIONS AVAILABLE: | Recliner, Swivel Glider Recliner, Lift Chair, Dual Motor lift Chair<br>Electric, King Recliner,<br>dual motor lift available with 180kg weight limit – standard and<br>king size |
| OPTIONAL EXTRAS:        | Handle Release                                                                                                                                                                   |
|                         | All Zeus pieces have seat cushion fixed to the frame                                                                                                                             |

## FINISHED OVERALL DIMENSIONS (Approximate Only)

|        | LIFT CHAIR           | KING LIFT CHAIR      |
|--------|----------------------|----------------------|
| HEIGHT | Overall 1090 mm      | Overall 1090 mm      |
|        | Floor to Seat 530 mm | Floor to Seat 530 mm |
|        | Back Height 700 mm   | Back Height 700 mm   |
| WIDTH  | Overall 940 mm       | Overall 1060 mm      |
|        | Between arms 500 mm  | Between Arms 610 mm  |
| DEPTH  | Overall 1040 mm      | Overall 1040 mm      |
|        | Seat Depth 500 mm    | Seat Depth 500mm     |