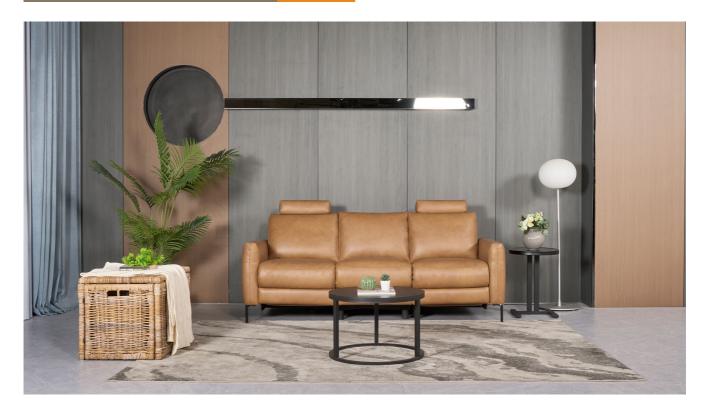

## **Product Description**

The sleek and on trend Arlow 3-Seater with two end powered Recliners was designed for supreme comfort and a focus on easy living. Perfect for smaller living spaces. Features easy push-button technology on both sides for reclining. Adjustable Headrest so you can alter to your personal comfort level. Covered in Top Grain Wax Vintage Leather that is buttersoft to the touch. Available in three great colours Tan, Chocolate and Nude.

## Product Warranty

Wood Frame 5 Years, Cover Materials 2 Years, Mechanism 2 Years and Electric Parts 2 Years

| product_name                                              | colour1 | colour2   | colour3 | colour4 | colour5 | width | height | depth |
|-----------------------------------------------------------|---------|-----------|---------|---------|---------|-------|--------|-------|
| Arlow 3 Seater with<br>two end Recliners<br>POWER LEATHER | Tan     | Chocolate | Nude    |         |         | 2070  | 970    | 940   |
| Arlow 2 Seater with<br>two end Recliners<br>POWER LEATHER | Tan     | Chocolate | Nude    |         |         | 1460  | 970    | 940   |
| Arlow Recliner<br>POWER LEATHER                           | Tan     | Chocolate | Nude    |         |         | 850   | 970    | 940   |