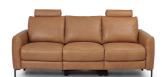

## **Product Description**

The sleek and on trend Arlow 3-Seater with two end powered Recliners was designed for supreme comfort and a focus on easy living. Perfect for smaller living spaces. Features easy push-button technology on both sides for reclining. Adjustable Headrest so you can alter to your personal comfort level. Covered in Top Grain Wax Vintage Leather that is buttersoft to the touch. Available in three great colours Tan, Chocolate and Nude.