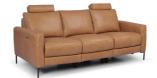

## **Product Description**

The sleek and on trend Arlow 3-Seater with two end powered Recliners was designed for supreme comfort and a focus on easy living. Perfect for smaller living spaces. Features easy push-button technology on both sides for reclining. Adjustable Headrest so you can alter to your personal comfort level. Covered in Top Grain Wax Vintage Leather that is buttersoft to the touch. Available in three great colours Tan, Chocolate and Nude.