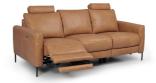

## **Product Description**

The sleek and on trend Arlow 3-Seater with two end powered Recliners was designed for supreme comfort and a focus on easy living. Perfect for smaller living spaces. Features easy push-button technology on both sides for reclining. Adjustable Headrest so you can alter to your personal comfort level. Covered in Top Grain Wax Vintage Leather that is buttersoft to the touch. Available in three great colours Tan, Chocolate and Nude.