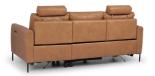

## **Product Description**

The sleek and on trend Arlow 3-Seater with two end powered Recliners was designed for supreme comfort and a focus on easy living. Perfect for smaller living spaces. Features easy push-button technology on both sides for reclining. Adjustable Headrest so you can alter to your personal comfort level. Covered in Top Grain Wax Vintage Leather that is buttersoft to the touch. Available in three great colours Tan, Chocolate and Nude.

## Product Warranty

Wood Frame 5 Years, Cover Materials 2 Years, Mechanism 2 Years and Electric Parts 2 Years

| product_name                                              | colour1 | colour2   | colour3 | colour4 | colour5 | width | height | depth |
|-----------------------------------------------------------|---------|-----------|---------|---------|---------|-------|--------|-------|
| Arlow 3 Seater with<br>two end Recliners<br>POWER LEATHER | Tan     | Chocolate | Nude    |         |         | 2070  | 970    | 940   |
| Arlow 2 Seater with<br>two end Recliners<br>POWER LEATHER | Tan     | Chocolate | Nude    |         |         | 1460  | 970    | 940   |
| Arlow Recliner<br>POWER LEATHER                           | Tan     | Chocolate | Nude    |         |         | 850   | 970    | 940   |