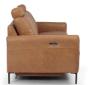

## **Product Description**

The sleek and on trend Arlow 3-Seater with two end powered Recliners was designed for supreme comfort and a focus on easy living. Perfect for smaller living spaces. Features easy push-button technology on both sides for reclining. Adjustable Headrest so you can alter to your personal comfort level. Covered in Top Grain Wax Vintage Leather that is buttersoft to the touch. Available in three great colours Tan, Chocolate and Nude.

## Product Warranty

Wood Frame 5 Years, Cover Materials 2 Years, Mechanism 2 Years and Electric Parts 2 Years

| product_name                                              | colour1 | colour2   | colour3 | colour4 | colour5 | width | height | depth |
|-----------------------------------------------------------|---------|-----------|---------|---------|---------|-------|--------|-------|
| Arlow 3 Seater with<br>two end Recliners<br>POWER LEATHER | Tan     | Chocolate | Nude    |         |         | 2070  | 970    | 940   |
| Arlow 2 Seater with<br>two end Recliners<br>POWER LEATHER | Tan     | Chocolate | Nude    |         |         | 1460  | 970    | 940   |
| Arlow Recliner<br>POWER LEATHER                           | Tan     | Chocolate | Nude    |         |         | 850   | 970    | 940   |