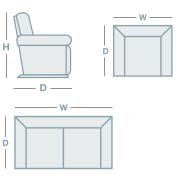

| IN THE | RANGE                                   | W      | D      | Н      |
|--------|-----------------------------------------|--------|--------|--------|
|        | Armchair                                | 1040mm | 1005mm | 1040mm |
| Ť      | Power Recliner w/Pwr Adj HR             | 1040mm | 1005mm | 1040mm |
|        | 2.5 Seater                              | 1625mm | 1005mm | 1040mm |
| ÿ      | Power Reclining 2.5 Seater<br>w/Pr HR's | 1625mm | 1005mm | 1040mm |
|        | 3 Seater                                | 2110mm | 1005mm | 1040mm |
|        | Power Reclining 3 Seater<br>w/Pr HR's   | 2110mm | 1005mm | 1040mm |

### **HOW TO MEASURE**