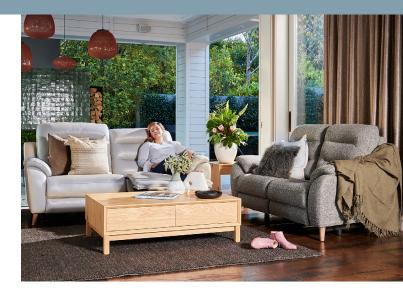

#### **OVERVIEW**

The Vermont duo® comes with flared arms and narrow tapered legs that strike just the right balance between casual and classic. Not only does the Vermont blend with a wide variety of styles, but you can recline and adjust the headrest with the touch of a button. A taller back provides optimum support for reading, relaxing or watching TV. Built-in USB ports charge your mobile devices.

### **FEATURES & OPTIONS**

- Smooth Ash feet as standard
- Custom your look to suit your decor with different colour feet options on offer
- Power recline & headrest
- Power Reclining 3 Seater: Both end seats recline for individual relaxation. Middle seat does not recline.
- Home button
- USB port phone only
- Stationary options available