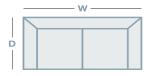

| IN THE | RANGE                                   | W      | D      | Н      |
|--------|-----------------------------------------|--------|--------|--------|
|        | Armchair                                | 1040mm | 1005mm | 1040mm |
| Ť      | Power Recliner w/Pwr Adj HR             | 1040mm | 1005mm | 1040mm |
|        | 2.5 Seater                              | 1625mm | 1005mm | 1040mm |
| ÿ      | Power Reclining 2.5 Seater<br>w/Pr HR's | 1625mm | 1005mm | 1040mm |
|        | 3 Seater                                | 2110mm | 1005mm | 1040mm |
|        | Power Reclining 3 Seater<br>w/Pr HR's   | 2110mm | 1005mm | 1040mm |

### **HOW TO MEASURE**