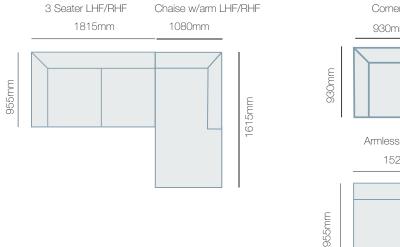

# SPLENDOR

#### **OVERVIEW**

The Splendor. Sophistication with scandi-inspired style. From its tapered timber feet to on-point styling, it'll elevate the look of your living room. The Splendor, designed to suit both contemporary and retro living spaces.

#### **FEATURES**

Available in fabric and leather



| IN THE RANGE            | W      | D     | Н     |
|-------------------------|--------|-------|-------|
| Splendor Chair          | 1245mm | 955mm | 940mm |
| Splendor Ottoman        | 750mm  | 550mm | 450mm |
| Splendor 2.5 Seater     | 1955mm | 955mm | 940mm |
| Splendor 3 Seater       | 2160mm | 955mm | 940mm |
| Splendor Modular Pieces |        |       | 940mm |



### **CHAISE MODULAR**





## **CONNECT WITH US**











Dimensions: Please note that variations in dimensions and appearance can occur. Construction differences in upholstery covering (fabric and leather) can cause variances in dimensions. All dimensions are shown in millimeters. Measurements quoted are a guide only. Please confirm details with your local retailer before ordering.

Product illustrations: The product images shown are for illustration purposes only and may not be an exact representation of the product. Please confirm details with your local