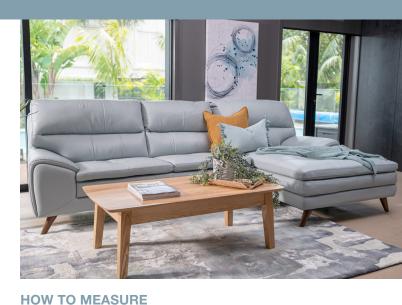

#### **OVERVIEW**

The Splendor. Sophistication with scandi-inspired style. From its tapered timber feet to on-point styling, it'll elevate the look of your living room. The Splendor, designed to suit both contemporary and retro living spaces.