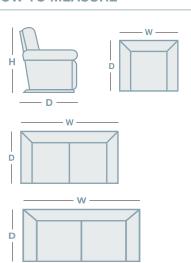

#### **FEATURES**

Available in fabric and leather

| IN THE RANGE            | W      | D     | Н     |
|-------------------------|--------|-------|-------|
| Splendor Chair          | 1245mm | 955mm | 940mm |
| Splendor Ottoman        | 750mm  | 550mm | 450mm |
| Splendor 2.5 Seater     | 1955mm | 955mm | 940mm |
| Splendor 3 Seater       | 2160mm | 955mm | 940mm |
| Splendor Modular Pieces |        |       | 940mm |