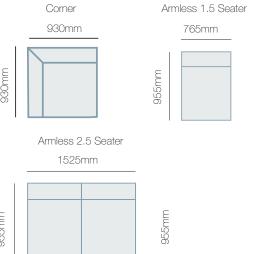

# SPLENDOR

#### **OVERVIEW**

The Splendor. Sophistication with scandi-inspired style. From its tapered timber feet to on-point styling, it'll elevate the look of your living room. The Splendor, designed to suit both contemporary and retro living spaces.

#### **FEATURES**

Available in fabric and leather



| IN THE RANGE            | W      | D     | Н     |
|-------------------------|--------|-------|-------|
| Splendor Chair          | 1245mm | 955mm | 940mm |
| Splendor Ottoman        | 750mm  | 550mm | 450mm |
| Splendor 2.5 Seater     | 1955mm | 955mm | 940mm |
| Splendor 3 Seater       | 2160mm | 955mm | 940mm |
| Splendor Modular Pieces |        |       | 940mm |



### **CHAISE MODULAR**





## **CONNECT WITH US**











Dimensions: Please note that variations in dimensions and appearance can occur. Construction differences in upholstery covering (fabric and leather) can cause variances in dimensions. All dimensions are shown in millimeters. Measurements quoted are a guide only. Please confirm details with your local retailer before ordering.

Product illustrations: The product images shown are for illustration purposes only and may not be an exact representation of the product. Please confirm details with your local