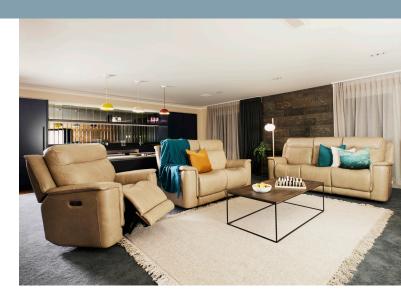

# SOUTHWEST

#### **OVERVIEW**

Experience the ultimate in reclining, with the First Class Collection. The Southwest is simply sensational. From its comfortable bucket seating, adjustable power headrest, USB port, and the ability to lie flat, ensuring you experience fullbody relaxation. All of this at the touch of a button! With the options of fabric or leather, you can be experiencing first-class reclining soon!

#### **FEATURES**

- Power lay-flat mechanism.
- Power adjustable headrest.
- USB Port.
- Power Reclining 3 Seater: Both end seats recline for individual relaxation. Middle seat does not recline.
- Optional downloadable App.