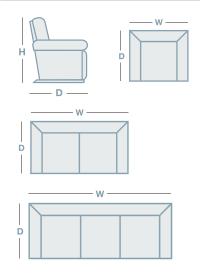

### **HOW TO MEASURE**

| IN THE                                  | RANGE                                | W      | D      | Н      |
|-----------------------------------------|--------------------------------------|--------|--------|--------|
| 7                                       | Power Recliner<br>w/Pr HR's          | 1095mm | 1055mm | 1080mm |
| 7                                       | Power Reclining 2.5 Seater w/Pr HR's | 1650mm | 1050mm | 1080mm |
| *************************************** | Power Reclining 3 Seater w/Pr HR's   | 2210mm | 1050mm | 1080mm |

**Dimensions:** Please note that variations in dimensions and appearance can occur. Construction differences in upholstery covering (fabric and leather) can cause variances in dimensions. All dimensions are shown in millimeters. Measurements quoted are a guide only. Please confirm details with your local retailer before ordering.