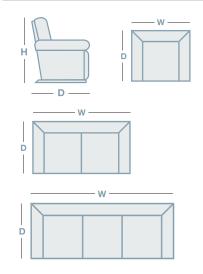

## **HOW TO MEASURE**

| IN THE RANGE                         | W      | D     | Н      |
|--------------------------------------|--------|-------|--------|
| Power Recliner w/Pr HR's             | 1065mm | 980mm | 1045mm |
| Power Reclining 2.5 Seater w/Pr HR's | 1675mm | 980mm | 1045mm |
| Power Reclining 3 Seater w/Pr HR's   | 2275mm | 980mm | 1045mm |