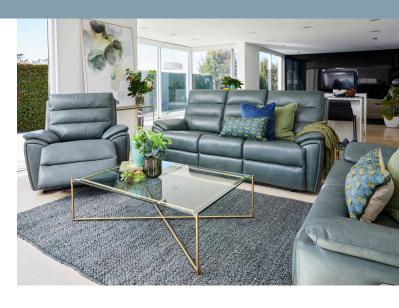

## **OVERVIEW**

Relax and recline in style on the Neilson, stylish yet comfortable with deep seating and lumbar support, the Neilson allows you to effortlessly recline in style, with such features as power recline and power adjustable headrest.

## **FEATURES & OPTIONS**

· Available in leather