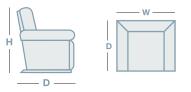

| IN THE RANGE      | W     | D     | н      |
|-------------------|-------|-------|--------|
| Napier Power Lift | 790mm | 940mm | 1080mm |

### **HOW TO MEASURE**