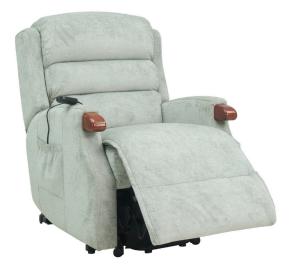

# NAPIER BRONZE LIFT

#### **OVERVIEW**

The Napier Lift is a compact version of the Conroy Lift. A functional lift and recline chair with timber hand grips to aid in entry and exit from the chair. This waterfall pillowed back lift chair is easy to control with convenient size buttons. With just a touch of a finger choose full recline or varying positions. This secure and quiet operational lift chair raises the footrest before the back reclines. Offered in both fabric and leather.

### **FEATURES & OPTIONS**

- Timber paws for easy grip
- Two button hand control easy to control with convenient size buttons
- Footrest raises before the back reclines
- Choose fully recline or vary positions with a touch of a finger
- Side pocket storage