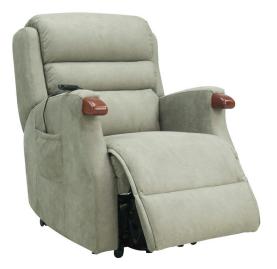

#### **OVERVIEW**

The Conroy Bronze Lift chair is a functional lift recliner chair with timber hand grips to aid with entry and exit from the chair. This waterfall pillowed back lift chair is comfortable to control with convenient size buttons. With just a touch of a finger, choose full recline or varying positions. This secure and quiet operational lift chair raises the footrest before the back reclines.

### **FEATURES & OPTIONS**

- Timber paws for easy grip
- Two button hand control easy to control with convenient size buttons
- Footrest raises before the back reclines
- Choose fully recline or vary positions with a touch of a finger
- Side pocket storage