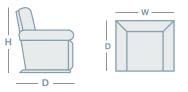

| IN THE RANGE             | W     | D     | н      |
|--------------------------|-------|-------|--------|
| Conroy Bronze Lift Chair | 825mm | 980mm | 1180mm |

#### **HOW TO MEASURE**