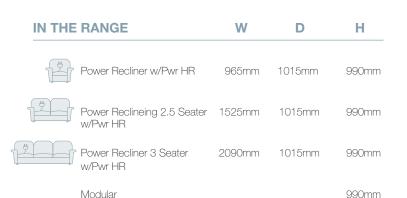

#### **FEATURES & OPTIONS**

- Available in various timber foot colour options or chrome
- Power recline & headrest
- Power Reclining 3 Seater: Dual power reclining end seats that move at the touch of a button. Middle seat does not move.
- Home button
- USB port phone only

Dimensions: Please note that variations in dimensions and appearance can occur. Construction differences in upholstery covering (fabric and leather) can cause variances in dimensions. All dimensions are shown in millimeters. Measurements quoted are a guide only. Please confirm details with your local retailer before ordering.