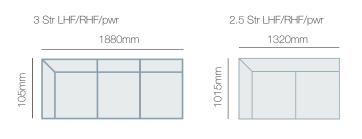

#### **FEATURES & OPTIONS**

- Available in various timber foot colour options or chrome
- Power recline & headrest
- Power Reclining 3 Seater: Dual power reclining end seats that move at the touch of a button. Middle seat does not move.
- Home button
- USB port phone only

Dimensions: Please note that variations in dimensions and appearance can occur. Construction differences in upholstery covering (fabric and leather) can cause variances in dimensions. All dimensions are shown in millimeters. Measurements quoted are a guide only. Please confirm details with your local retailer before ordering.