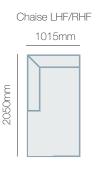

# COLORADO

#### **OVERVIEW**

Sloped arms and sleek metal legs give the Colorado duo® range a Mid-century modern flair. But look closer, this timeless design has been given a modern makeover. Simply use the side-mounted 2-button control panel to recline and raise the legrest, and, adjust the headrest. The button control also has a built-in USB port to charge your phones. Available in a choice of fabric and leathers.

#### **FEATURES & OPTIONS**

- Available in various timber foot colour options or chrome
- Power recline & headrest
- Power Reclining 3 Seater: Dual power reclining end seats that move at the touch of a button. Middle seat does not move.
- Home button
- USB port phone only





#### **HOW TO MEASURE**



### **CORNER MODULAR**





## CONNECT WITH US









www.la-z-boy.co.nz • www.la-z-boy.com.au



Coverings: Product image may depict coverings that are no longer available or differ from actual colour. For current covering options please contact your local retailer

Dimensions: Please note that variations in dimensions and appearance can occur. Construction differences in upholstery covering (fabric and leather) can cause variances in dimensions. All dimensions are shown in millimeters. Measurements quoted are a guide only. Please confirm details with your local retailer before ordering.

Product illustrations: The product images shown are for illustration purposes only and may not be an exact representation of the product. Please confirm details with your local