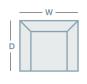

## **HOW TO MEASURE**

| IN THE RANGE      | W     | D     | Н      |
|-------------------|-------|-------|--------|
| Ascot Bronze Lift | 790mm | 840mm | 1040mn |

**CONNECT WITH US** 

www.la-z-boy.co.nz • www.la-z-boy.com.au

Coverings: Product image may depict coverings that are no longer available or differ from actual color. For current covering options please contact your local retailed **Dimensions:** Please note that variations in dimensions and appearance can occur. Construction differences in upholstery covering (fabric and leather) cardimensions. All dimensions are shown in millimeters. Measurements quoted are a guide only. Please confirm details with your local retailer before ordering