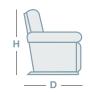

## **HOW TO MEASURE**

| IN THE RANGE      | W     | D     | Н      |
|-------------------|-------|-------|--------|
| Ascot Bronze Lift | 790mm | 840mm | 1040mn |

**CONNECT WITH US** 

www.la-z-boy.co.nz • www.la-z-boy.com.au

Coverings: Product image may depict coverings that are no longer available or differ from actual color. For current covering options please contact your local retailed **Dimensions:** Please note that variations in dimensions and appearance can occur. Construction differences in upholstery covering (fabric and leather) cardimensions. All dimensions are shown in millimeters. Measurements quoted are a guide only. Please confirm details with your local retailer before ordering