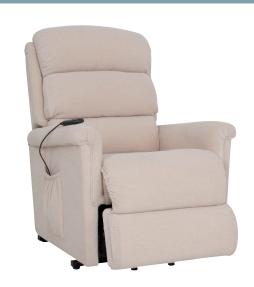

## ASCOT BRONZE LIFT

## **OVERVIEW**

If you are looking for a chair that has all the bells and whistles but is petite, then the Ascot lift is your chair! Scaled slightly smaller than other lift chairs in our range, it is the ideal electric lift chair for small living spaces. Designed to easily fit through doors the Ascot can be moved with relative ease throughout the house. Offered in both fabric and leather.

## **FEATURES**

- Two button hand control easy to control with convenient size buttonsConvenient two button control
- Footrest raises before the back reclines
- Choose fully recline or vary positions with a touch of a finger
- Side pocket storage