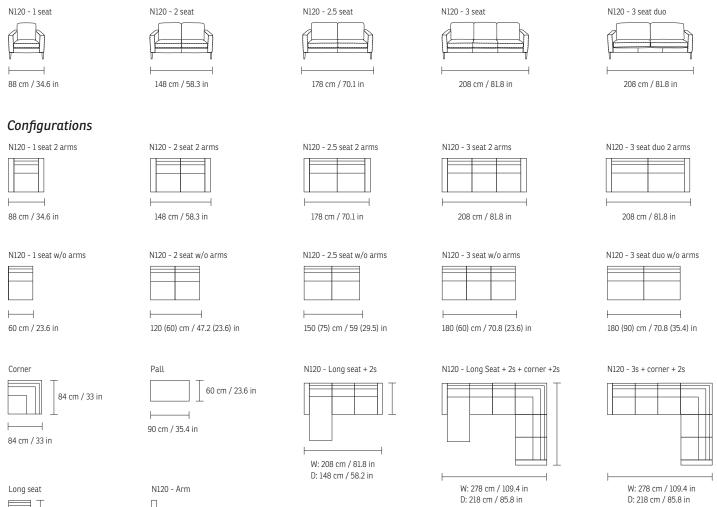

e Warranty**

| 10                  | 10 years       | on molded foam cushions<br>and steel frames |
|---------------------|----------------|---------------------------------------------|
|                     | 5 years        | on mechanisms                               |
|                     | <b>2</b> years | on motor and battery-parts                  |
|                     | 2 years        | on leather and fabric covers                |
| Y E A R<br>warranty | DESIG          | GNED IN NORWAY                              |

See warranty policy for more details.

148 cm /58.2 in

\_  $\vdash$ 60 cm / 23.6 in W: 14 cm / 5.5 in D: 84 cm / 33 in



\*Note: Arm height for this frame is measured at the highest point of the arm. \*The dimensions are approximate and may vary with +/- 2cm.











imgcomfort.com