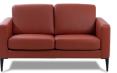

#### **BACK CUSHIONS**

• Cold cured moulded foam + fiber

1 SEAT

2.5 SEAT

3 SEAT

Legs options:

Wood leg Straight Polished Leg Black Leg

2 SEAT