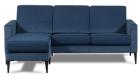

## NARVIK SOFA COLLECTION



#### FRAME

• Kiln dried solid plantation wood and structural composites are glued, screwed and corner blocked.

#### **SUSPENSION**

• No-Sag springs covered with fiber-tex

### **SEAT CUSHIONS**

• Cold cured moulded foam + fiber

#### **BACK CUSHIONS**

• Cold cured moulded foam + fiber





1 SEAT





2.5 SEAT



3 SEAT

Legs options:





Wood leg Straight Polished Leg Black Leg



2 SEAT







3 SEAT DUO



LONG SEAT + 2 SEAT





3 SEAT + CORNER + 2 SEAT



# NARVIK SOFA COLLECTION

#### **Construction Features**

- Frames are made from solid wood and laminated structural composites
- All corners are reinforced with corner blocks
- Separate seat and back cushions • No-Sag spring seat frame
- Cold cured moulded foam + fiber
- Aluminum Polished, Aluminum Black and Wooden legs • 2 seat cushions on 3 seater

#### Options

• All IMG leathers, fabrics and wood colors can be selected

#### **Exclusive Warranty**

| 10                  | 10 years       | on molded foam cushions<br>and steel frames |
|---------------------|----------------|---------------------------------------------|
|                     | 5 years        | on mechanisms                               |
|                     | <b>