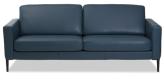

#### **BACK CUSHIONS**

• Cold cured moulded foam + fiber

1 SEAT

2.5 SEAT

3 SEAT

Legs options:

Wood leg Straight Polished Leg Black Leg

2 SEAT