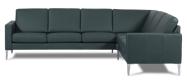

## NARVIK SOFA COLLECTION



#### FRAME

• Kiln dried solid plantation wood and structural composites are glued, screwed and corner blocked.

#### **SUSPENSION**

• No-Sag springs covered with fiber-tex

### **SEAT CUSHIONS**

• Cold cured moulded foam + fiber

#### **BACK CUSHIONS**

• Cold cured moulded foam + fiber





1 SEAT





2.5 SEAT



3 SEAT

Legs options:





Wood leg Straight Polished Leg Black Leg



2 SEAT







3 SEAT DUO



LONG SEAT + 2 SEAT





3 SEAT + CORNER + 2 SEAT



# NARVIK SOFA COLLECTION

#### **Construction Features**

- Frames are made from solid wood and laminated structural composites
- All corners are reinforced with corner blocks
- Separate seat and back cushions • No-Sag spring seat frame
- Cold cured moulded foam + fiber
- Aluminum Polished, Aluminum Black and Wooden legs • 2 seat cushions on 3 seater

#### Options

• All IMG leathers, fabrics and wood colors can be selected

#### **Exclusive Warranty**

| 10                  | 10 years       | on molded foam cushions<br>and steel frames |
|---------------------|----------------|---------------------------------------------|
|                     | 5 years        | on mechanisms                               |
|                     | <b>2</b> years | on motor a