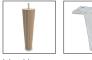

#### **BACK CUSHIONS**

• Cold cured moulded foam + fiber

1 SEAT

2.5 SEAT

3 SEAT

Legs options:

Wood leg Straight Polished Leg Black Leg

2 SEAT

#### **Construction Features**

- Frames are made from solid wood and laminated structural composites
- All corners are reinforced with corner blocks
- Separate seat and back cushions • No-Sag spring seat frame
- Cold cured moulded foam + fiber
- Aluminum Polished, Aluminum Black and Wooden legs • 2 seat cushions on 3 seater