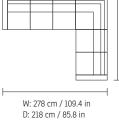

anty**

| 10                  | 10 years       | on molded foam cushions<br>and steel frames |
|---------------------|----------------|---------------------------------------------|
|                     | 5 years        | on mechanisms                               |
|                     | <b>2</b> years | on motor and battery-parts                  |
|                     | 2 years        | on leather and fabric covers                |
| Y E A R<br>warranty | DESIG          | GNED IN NORWAY                              |

See warranty policy for more details.

148 cm /58.2 in

\_  $\vdash$ 60 cm / 23.6 in W: 14 cm / 5.5 in D: 84 cm / 33 in



\*Note: Arm height for this frame is measured at the highest point of the arm. \*The dimensions are approximate and may vary with +/- 2cm.











imgcomfort.com