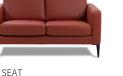

#### **BACK CUSHIONS**

• Cold cured moulded foam + fiber

1 SEAT

2.5 SEAT

3 SEAT

Legs options:

Wood leg Straight Polished Leg Black Leg

2 SEAT