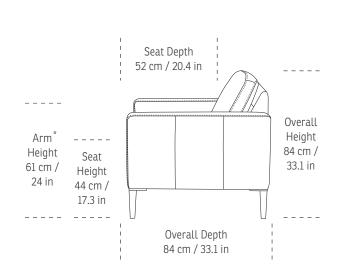

See warranty policy for more details.

148 cm /58.2 in

\_  $\vdash$ 60 cm / 23.6 in W: 14 cm / 5.5 in D: 84 cm / 33 in

\*Note: Arm height for this frame is measured at the highest point of the arm. \*The dimensions are approximate and may vary with +/- 2cm.