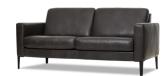

## NARVIK SOFA COLLECTION

#### **BACK CUSHIONS**

• Cold cured moulded foam + fiber

1 SEAT

2.5 SEAT

3 SEAT

Legs options:

Wood leg Straight Polished Leg Black Leg

2 SEAT