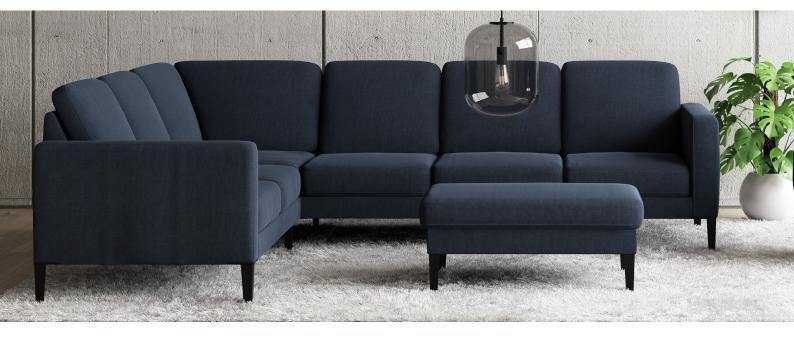

## NARVIK SOFA COLLECTION

3 SEAT DUO

LONG SEAT + 2 SEAT

3 SEAT + CORNER + 2 SEAT

#### **Construction Features**

- Frames are made from solid wood and laminated structural composites
- All corners are reinforced with corner blocks
- Separate seat and back cushions • No-Sag spring seat frame
- Cold cured moulded foam + fiber
- Aluminum Polished, Aluminum Black and Wooden legs • 2 seat cushions on 3 seater