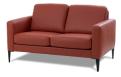

#### **BACK CUSHIONS**

• Cold cured moulded foam + fiber

1 SEAT

2.5 SEAT

3 SEAT

Legs options:

Wood leg Straight Polished Leg Black Leg

2 SEAT