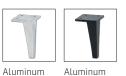

#### **BACK CUSHIONS**

• Cold cured moulded foam + fiber

1 SEAT

2.5 SEAT

3 SEAT

Legs options:

Wood leg Straight Polished Leg Black Leg

2 SEAT

#### **Construction Features**

- Frames are made from solid wood and laminated structural composites
- All corners are reinforced with corner blocks
- Separate seat and back cushions • No-Sag spring seat frame
- Cold cured moulded foam + fiber
- Aluminum Polished, Aluminum Black and Wooden legs • 2 seat cushions on 3 seater