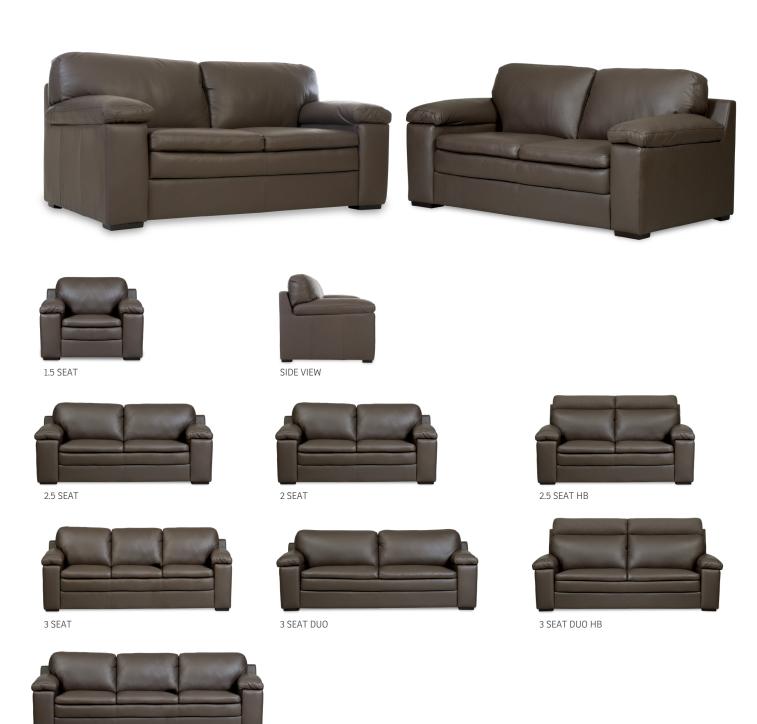

#### **Options**

- · All IMG leathers, fabrics and wood colors can be selected
- 3 seat cushions on 3 seater
- 2.5 seater and 3.0 Duo with choice of high back.

#### HIGH BACK