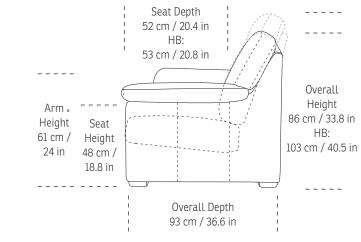

## **Exclusive Warranty**

See warranty policy for more details.

\*Note: Arm height for this frame is measured at the highest point of the arm.

 $^{\ast}\! The$  dimensions are approximate and may vary with +/- 2cm.