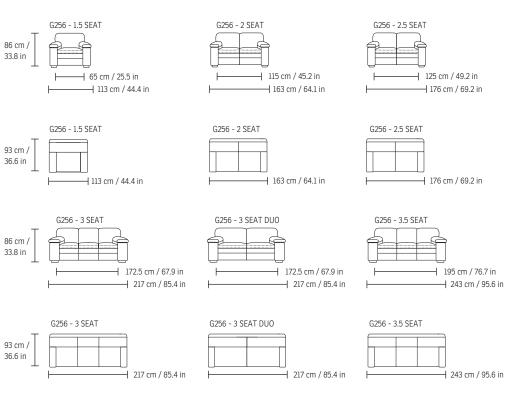

## **Exclusive Warranty**

See warranty policy for more details.

\*Note: Arm height for this frame is measured at the highest point of the arm.

 $^{\ast}\! The$  dimensions are approximate and may vary with +/- 2cm.