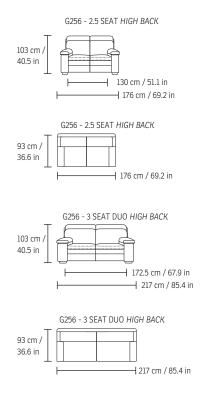

which ensure even distribution and minimize the need for maintenance.



3.5 SEAT

### **Construction Features**

- Frames are made from solid wood and laminated structural composites
- All corners are reinforced with corner blocks
- · No-Sag Memory Sprung Seat
- Foam core density in seat foam is 60 kg/m3
- Channelled Siliconized Fiber back cushion
- Wood legs
- 2 seat cushions on 3 seater

#### **Options**

- · All IMG leathers, fabrics and wood colors can be selected
- 3 seat cushions on 3 seater
- 2.5 seater and 3.0 Duo with choice of high back.

## **Exclusive Warranty**



See warranty policy for more details.



\*Note: Arm height for this frame is measured at the highest point of the arm.

 $^{\ast}\! The$  dimensions are approximate and may vary with +/- 2cm.





#### HIGH BACK