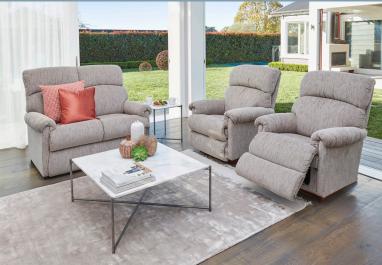

## **OVERVIEW**

**IN THE RANGE** 

One of our most popular suites, this La-Z-Boy classic is the perfect option for homes big or small!

The Eden provides both style or comfort and caters for every member of your family with different sizes to suit. The Eden is available in 3 different sized recliners - standard, large and XL for the taller members of your family, as well as 3 seater, 2 seater (also 2 & 3 seat sofas with end seats moving independently for individual relaxation). It really is a suite for every body! Offered in both fabric and leather. Power XR & XR+ options are also available.