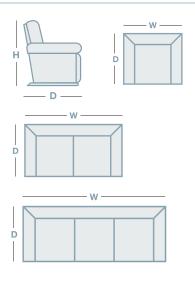

### **HOW TO MEASURE**

### **FEATURES & OPTIONS**

- Available in fabric & leather
- Adjustable headrest option available on rocker recliner
- PowerXR option available on rocker recliner

| IN THE RANGE             | W      | D     | н      |
|--------------------------|--------|-------|--------|
| Rocker Recliner          | 755mm  | 910mm | 1040mm |
| Rocker Recliner w/adj HR | 750mm  | 900mm | 1040mm |
| Power XR Recliner        | 755mm  | 910mm | 1040mm |
| 2 Seater                 | 1205mm | 865mm | 1040mm |
| 3 Seater                 | 1715mm | 865mm | 1040mm |