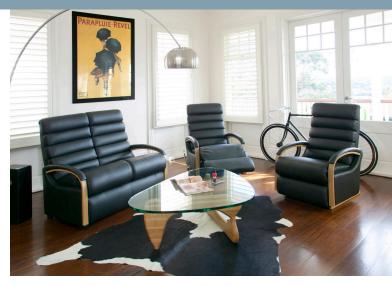

#### **OVERVIEW**

Sleek, elegant, and sophisticated, the Anika is as modern as they come! With washed oak open arms, handle and base, the Anika will provide a beautiful addition to any home. Adjustable headrest option and PowerXR option available as a rocker recliner.

### **FEATURES & OPTIONS**

- Available in fabric & leather
- Adjustable headrest option available on rocker recliner
- PowerXR option available on rocker recliner

| IN THE RANGE             | W      | D     | н      |
|--------------------------|--------|-------|--------|
| Rocker Recliner          | 755mm  | 910mm | 1040mm |
| Rocker Recliner w/adj HR | 750mm  | 900mm | 1040mm |
| Power XR Recliner        | 755mm  | 910mm | 1040mm |
| 2 Seater                 | 1205mm | 865mm | 1040mm |
| 3 Seater                 | 1715mm | 865mm | 1040mm |