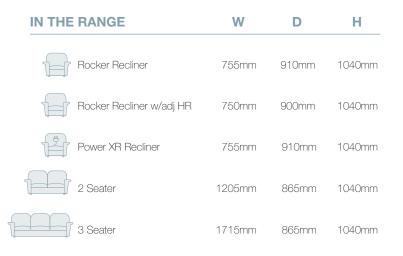

# ANIKA - CHROME

#### **OVERVIEW**

Sleek, elegant, and sophisticated, the Anika is as modern as they come! With stainless steel open arms, a smooth cast alloy arc handle on rocker recliner, and a black base, the Anika will provide a beautiful addition to any home. Adjustable headrest option and PowerXR option available as a rocker recliner.

#### **FEATURES**

- Available in fabric & leather
- Adjustable headrest option available on rocker recliner
- PowerXR option available on rocker recliner





### **HOW TO MEASURE**



LA

Z B O Y

FURNITURE GALLERY®

Live life Comfortably?

## **CONNECT WITH US**



#### www.la-z-boy.co.nz • www.la-z-boy.com.au

Coverings: Product image may depict coverings that are no longer available or differ from actual colour. For current covering options please contact your local retailer. Dimensions: Please note that variations in dimensions and appearance can occur. Construction differences in upholstery covering (fabric and leather) can cause variances in dimensions. All dimensions are shown in millimeters. Measurements quoted are a guide only. Please confirm details with your local retailer before ordering. Product illustrations: The product images shown are for illustration purposes only and may not be an exact representation of the product. Plea