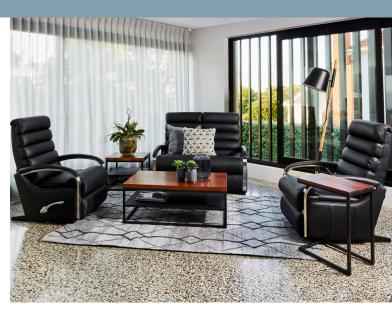

#### **OVERVIEW**

Sleek, elegant, and sophisticated, the Anika is as modern as they come! With stainless steel open arms, a smooth cast alloy arc handle on rocker recliner, and a black base, the Anika will provide a beautiful addition to any home. Adjustable headrest option and PowerXR option available as a rocker recliner.

#### **FEATURES**

- Available in fabric & leather
- Adjustable headrest option available on rocker recliner
- PowerXR option available on rocker recliner