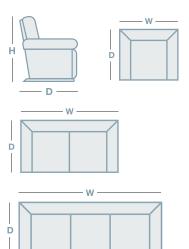

# ANIKA - CHROME

#### **OVERVIEW**

Sleek, elegant, and sophisticated, the Anika is as modern as they come! With stainless steel open arms, a smooth cast alloy arc handle on rocker recliner, and a black base, the Anika will provide a beautiful addition to any home. Adjustable headrest option and PowerXR option available as a rocker recliner.

#### **FEATURES**

- Available in fabric & leather
- Adjustable headrest option available on rocker recliner
- PowerXR option available on rocker recliner





### **HOW TO MEASURE**



LA

Z B O Y

FURNITURE GALLERY®

Live life Comfortably?

## **CONNECT WITH US**



#### www.la-z-boy.co.nz • www.la-z-boy.com.au

Coverings: Product image may depict coverings that are no longer available or differ from actual colour. For current covering options please contact your local retailer. Dimensions: Please note that variations in dimensions and appearance can occur. Construction differences in upholstery covering (fabric and leather) can cause variances in dimensions. All dimensions are shown in millimeters. Measurements quoted are a guide only. Please confirm details with your local retailer before ordering. Product illustrations: The product images shown are for illustration purposes only and may not be an exact representation of the product. Please confirm details with your